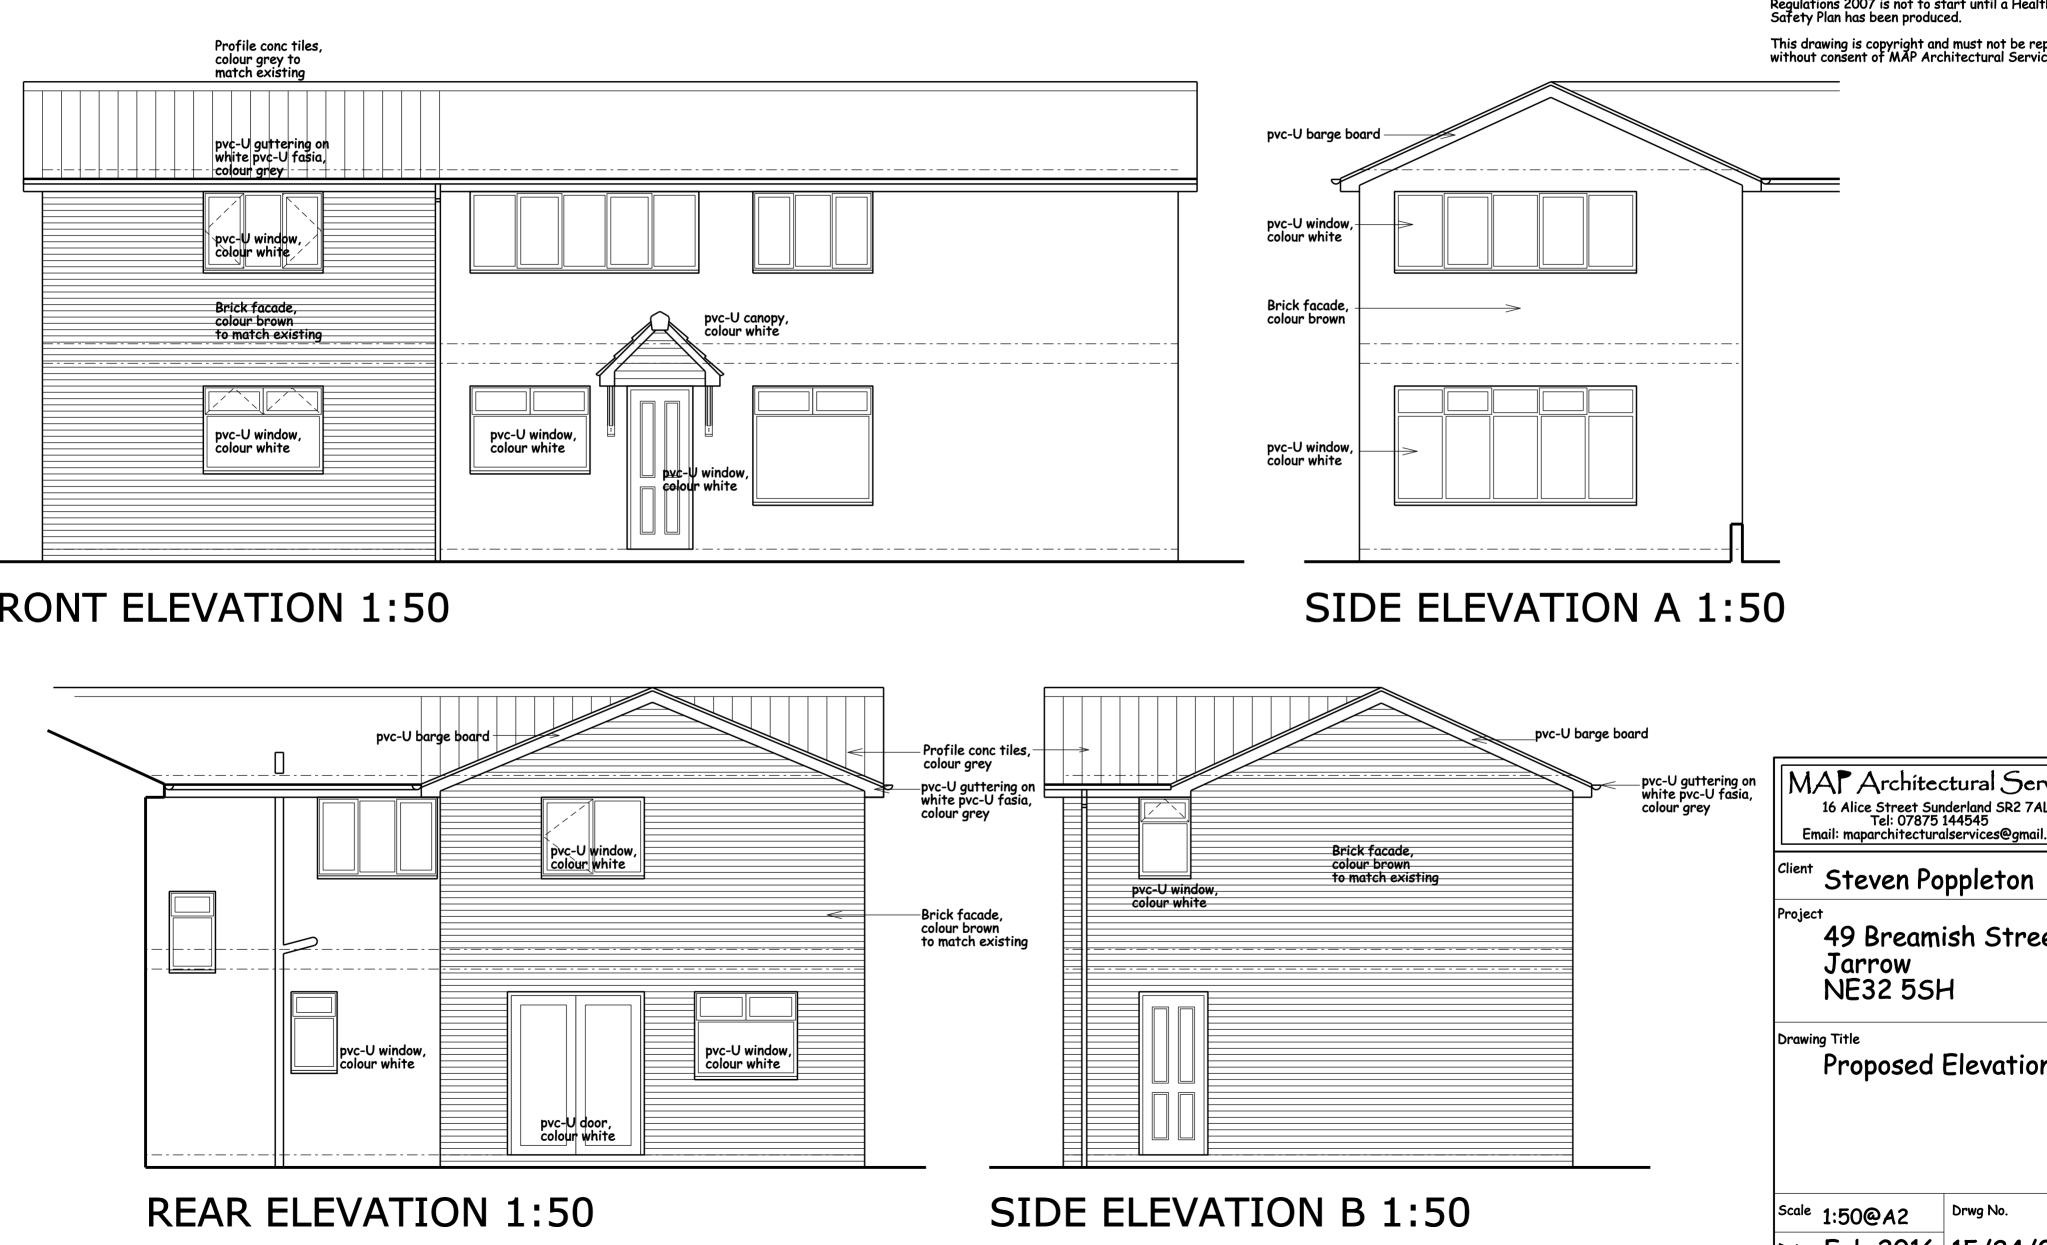

## FRONT ELEVATION 1:50

NOTES

Do not scale from this drawing. Only figured dimensions are to be taken from this drawing.

Contractor must verify all dimensions on site before commencing any work or producing manufacturing drawings.

Report any discrepancies to the Architect before commencing work.

If this drawing exceeds the quantities taken in any way, the Architect is to be informed before the work is initiated.

Work within the Construction (Design & Management) Regulations 2007 is not to start until a Health and Safety Plan has been produced.

This drawing is copyright and must not be reproduced without consent of MAP Architectural Services.